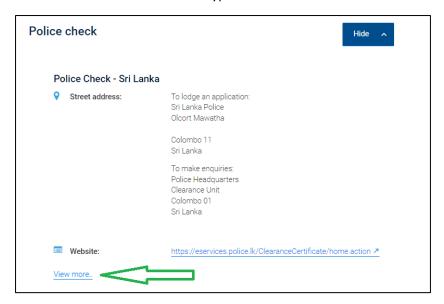

5. Select the "View more" hyperlink:

6. Detailed instructions will now appear for you to apply for your overseas police check:

- 7. Please apply for the police check in line with the instructions from the website.
- 8. Once submitted, please forward confirmation of submitting the overseas police check to us.