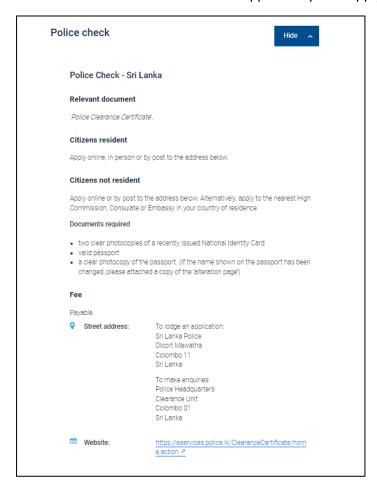

5. Select the "View more" hyperlink:

6. Detailed instructions will now appear for you to apply for your overseas police check:

- 7. Please apply for the police check in line with the instructions from the website.
- 8. Once submitted, please forward confirmation of submitting the overseas police check to us.