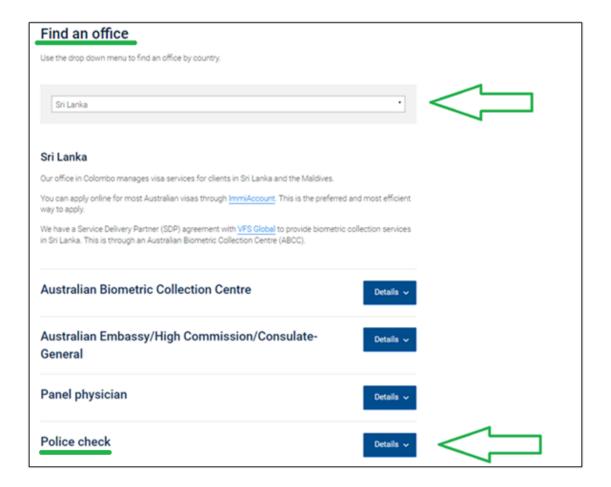

## INSTRUCTIONS TO APPLY FOR OVERSEAS POLICE CHECK

- 1. Please go to <a href="https://immi.homeaffairs.gov.au/help-support/contact-us/offices-and-locations/offices-outside-australia">https://immi.homeaffairs.gov.au/help-support/contact-us/offices-and-locations/offices-outside-australia</a>
- 2. Scroll down the webpage until you see, "Find an office" (see screenshot below)
- 3. Select the country that you require the police check from (see screenshot below where we have used "Sri Lanka" as an example)
- 4. Select "Details" next to the subheading "Police check" (see screenshot below)